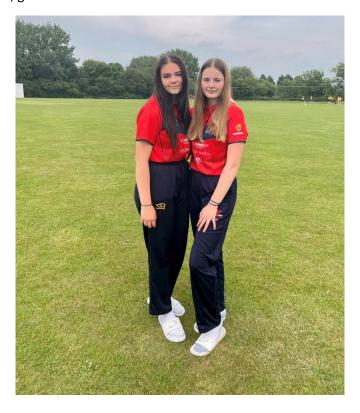

# **Sporting Achievements**

Congratulations to Seren Jenkin and Cerys Griffiths who represented the Welsh Under 15s Cricket Team against Gloucester and Buckinghamshire. Both performed impressively with Cerys opening the batting and Seren bowling at a very low average. Well done, girls!