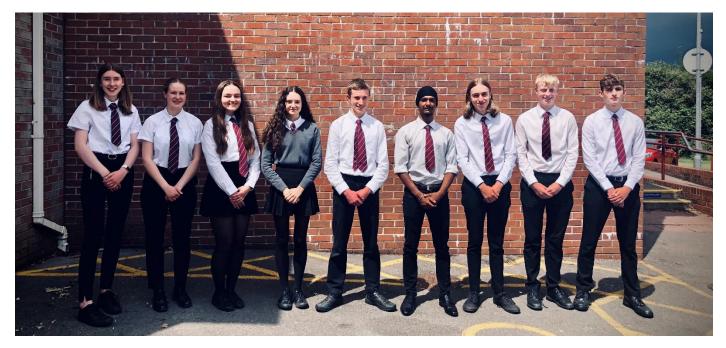

## Sixth Form Senior Team

We are delighted to announce that we have appointed our Sixth Form Senior Team. Our new **Head Girl** will be **Abbie Morgan** and our new **Head Boy** will be **Sam Jones**. Our Deputies Hannah Smith, Sian Innes, Shana Driscoll, Ben Jones, Lakhraaj Singh, Tom Chisman and Huw Riley also performed excellently at interview and will make a fantastic team supporting Abbie and Sam. This team are particularly passionate about representation, student voice and inclusion and we are excited to see how they work with students and staff across the school in the next academic year.

(Picture from left to right: Hannah Smith, Sian Innes, Shana Driscoll, Abbie Morgan, Sam Jones, Lakhraaj Singh, Tom Chisman, Huw Riley, Ben Jones)